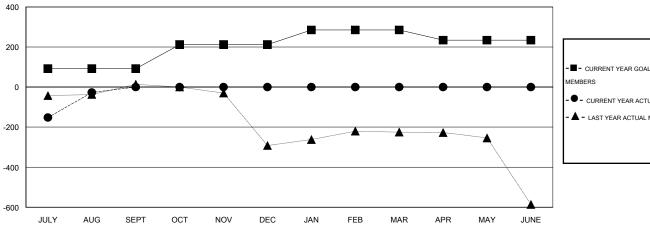

### GOALS AND ACTUAL MEMBERS CUMULATIVE

| -=-  | CURRENT YEAR GOALS FOR NEW |  |
|------|----------------------------|--|
| МЕМВ | ERS                        |  |

- CURRENT YEAR ACTUAL MEMBERS

- LAST YEAR ACTUAL MEMBERS

|               |                    | Members              |                   |                     |
|---------------|--------------------|----------------------|-------------------|---------------------|
|               | RESU               | ILTS FOR 2014-2015   |                   |                     |
| QUARTER       | NEW MEMBER<br>GOAL | ACTUAL TOTAL MEMBERS | ACTUAL<br>DROPPED | ACTUAL NET<br>GAIN/ |
|               |                    | ADDED                | MEMBERS           | LOSS                |
| JULY/AUG/SEPT | 92                 | 226                  | 253               | -27                 |
| OCT/NOV/DEC   | 120                | 0                    | 0                 | 0                   |
| JAN/FEB/MAR   | 73                 | 0                    | 0                 | 0                   |
| APR/MAY/JUNE  | -51                | 0                    | 0                 | 0                   |