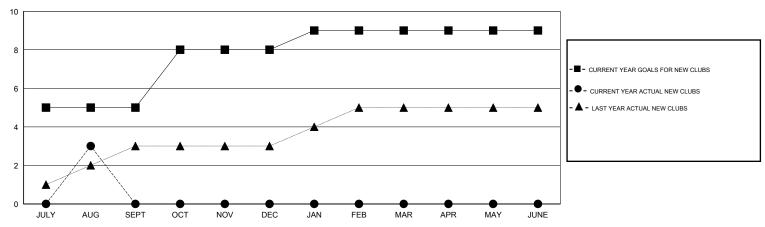

## GOALS AND ACTUAL NEW CLUBS CUMULATIVE

#### NAZMUL HAQUE **LOCATION INDIA**

| GMT CA 6 |
|----------|
|----------|

|                       |                  | Clubs               |                            |                             |  |  |
|-----------------------|------------------|---------------------|----------------------------|-----------------------------|--|--|
| RESULTS FOR 2014-2015 |                  |                     |                            |                             |  |  |
| QUARTER               | NEW CLUB<br>GOAL | ACTUAL NEW<br>CLUBS | ACTUAL<br>DROPPED<br>CLUBS | ACTUAL NET<br>GAIN/<br>LOSS |  |  |
| JULY/AUG/SEPT         | 5                | 3                   | 3                          | 0                           |  |  |
| OCT/NOV/DEC           | 3                | 0                   | 0                          | 0                           |  |  |
| JAN/FEB/MAR           | 1                | 0                   | 0                          | 0                           |  |  |
| APR/MAY/JUNE          | 0                | 0                   | 0                          | 0                           |  |  |